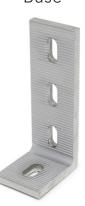

## Core Components

Clamp

Rail

Base

Accessories: The Platform uses the same T-bolt and nut to accommodate all accessories.

- Module level power electronics mounting hardware
- Wire management accessories
- Security hardware
- Variety of connection hardware made to work seamlessly with our products
- Light, Medium, and Heavy rail to optimize pricing based on the design conditions