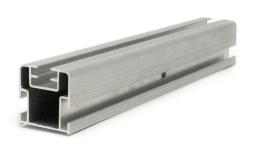

## Core Components

Clamp

Rail

Base

Accessories: The Platform uses the same T-bolt and nut to accommodate all accessories.

- Module level power electronics mounting hardware
- Wire management accessories
- Security hardware
- Variety of connection hardware made to work seamlessly with our products
- Light, Medium, and Heavy rail to optimize pricing based on the design conditions