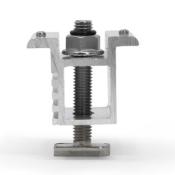

## Core Components

Clamp

Rail

Base

Accessories: The Platform uses the same T-bolt and nut to accommodate all accessories.

- Module level power electronics mounting hardware
- Wire management accessories
- Security hardware
- Variety of connection hardware made to work seamlessly with our products
- Light, Medium, and Heavy rail to optimize pricing based on the design conditions