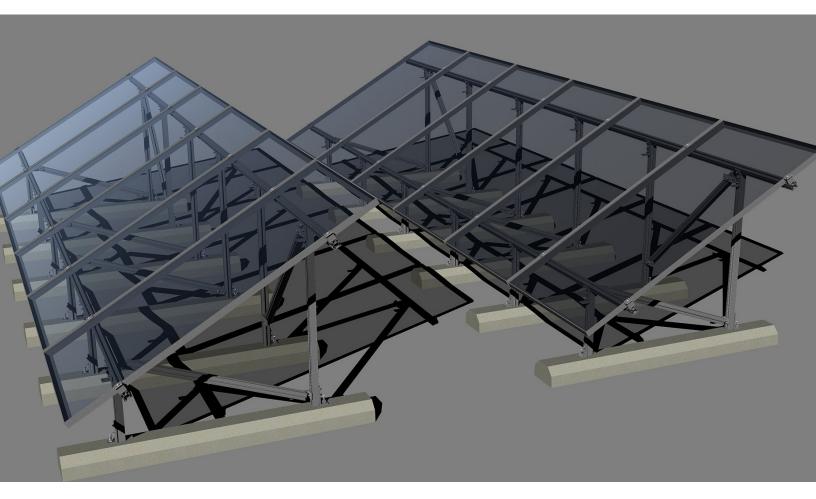

## RESIDENTIAL GROUND MOUNT SYSTEM

Kits comes with complete racking hardware and 14" earth anchors to install 6 modules in Portrait. Wheel Stops purchased locally

For more Technical Details, please visit: AdvancedRacking.com/Downloads

## Tech Specs:

| UL 2703 Bonding & Grounding              | Aluminum: 6006 & 6063                 |
|------------------------------------------|---------------------------------------|
| Tilt Angles: Up to 30 degrees            | Modules: All framed modules 30 - 45mm |
| Attachment: Ballasted & 14" Ground Screw | Warranty: 20 years                    |
| Slope: 5 Degree Ground slope or less     | Stainless Steel: 300 series stainless |