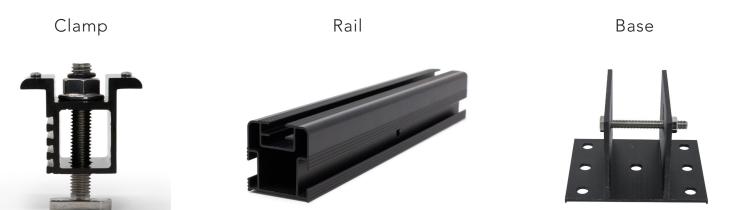

## **Core Components**

Accessories: The Platform uses the same T-bolt and nut to accommodate all accessories.

- Module level power electronics mounting hardware
- Wire management accessories
- Security hardware
- Variety of connection hardware made to work seamlessly with our products
- Light, Medium, and Heavy rail to optimize pricing based on the design conditions