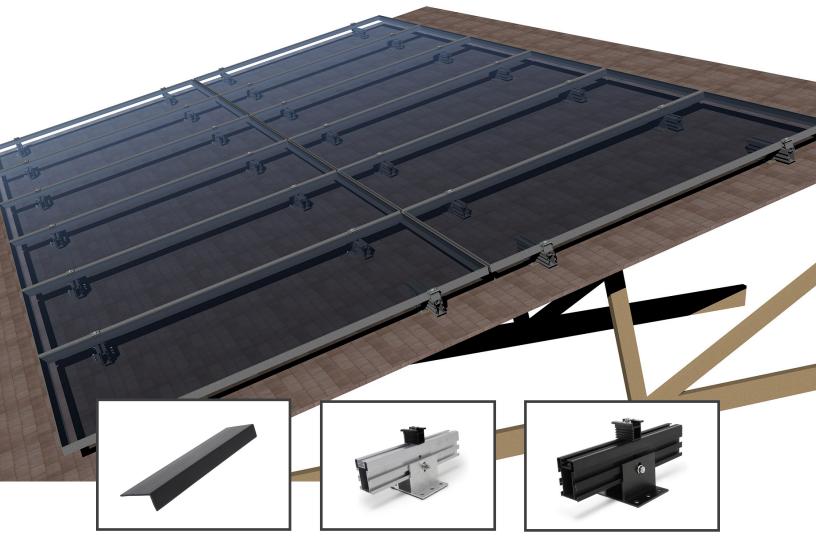

# THE ADVANCED PLATFORM

- Same basic racking approach installers have been using for decades
- US based supply chain with quality materials at a competitive price
- Rail based and Rail-free solutions with connection hardware for any application

#### ADVANCED RAIL-FREE SHINGLE

UV Resistant skirt, multiple finishes, different rail lengths, and wire management options available with the product.

For more Technical Details, please visit: AdvancedRacking.com/Downloads

#### Tech Specs:

| UL 2703 Bonding & Grounding        | Modules: All framed modules 30 - 45mm |
|------------------------------------|---------------------------------------|
| Orientation: Portrait or Landscape | Roof Slope: 40 Degrees or less        |
| Attachment; Deck or Truss          | Warranty: 20 years                    |
| Height Adjustment: approx 1.5"     | Stainless Steel: 300 series stainless |
| Aluminum: 6006 & 6063              | Finish: Mill and dark                 |