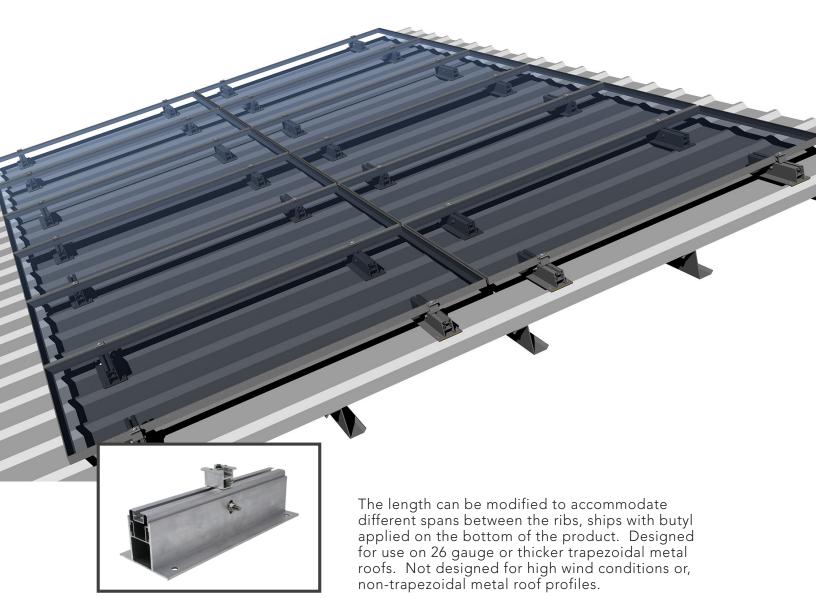

### RAIL-FREE FLUSH MOUNT TRAPEZOIDAL METAL ROOF

#### Tech Specs:

| UL 2703 Bonding & Grounding   | Modules: All framed modules 30 - 45mm |
|-------------------------------|---------------------------------------|
| Tilt Angles: up to 10 degrees | Wind: boundary layer wind tunnel      |
| Slope: 5 Degree or less       | Warranty: 20 years                    |
| Aluminum: 6006 & 6063         | Stainless Steel: 300 series stainless |