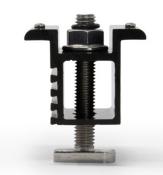

## Core Components

Clamp

Rail

Base

Accessories: The Platform uses the same T-bolt and nut to accommodate all accessories.

- Module level power electronics mounting hardware
- Wire management accessories
- Security hardware
- Variety of connection hardware made to work seamlessly with our products
- Light, Medium, and Heavy rail to optimize pricing based on the design conditions