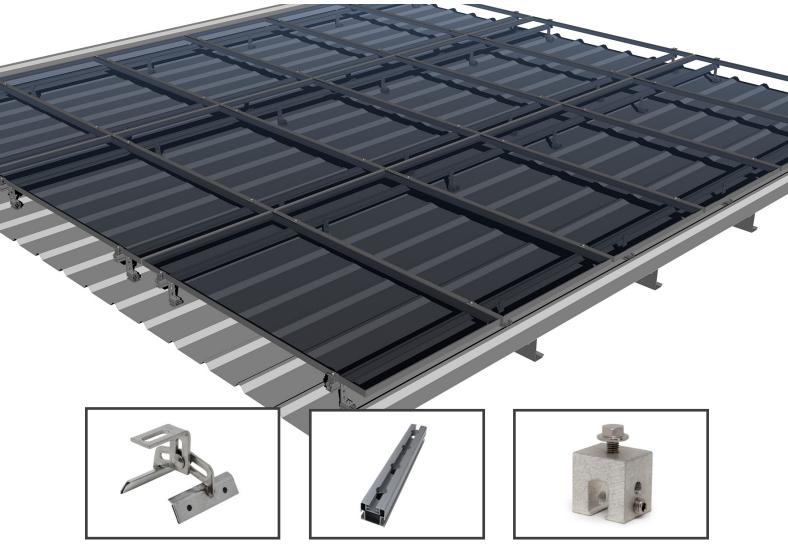

## ADVANCED RAIL BASED FLUSH METAL

Available with multiple connection hardware.

For more Technical Details, please visit: AdvancedRacking.com/Downloads

## Core Components

Clamp

Rail

Base

Accessories: The Platform uses the same T-bolt and nut to accommodate all accessories.

- Module level power electronics mounting hardware
- Wire management accessories
- Security hardware
- Variety of connection hardware made to work seamlessly with our products
- Light, Medium, and Heavy rail to optimize pricing based on the design conditions