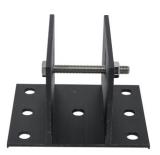

## Core Components

Clamp

Rail

Base

Accessories: The Platform uses the same T-bolt and nut to accommodate all accessories.

- Module level power electronics mounting hardware
- Wire management accessories
- Security hardware
- Variety of connection hardware made to work seamlessly with our products
- Light, Medium, and Heavy rail to optimize pricing based on the design conditions

**Buy Online Now!** 

Rail-free solutions and Accessories.

Seam clamps, deck brackets & more.

AdvancedRacking.com