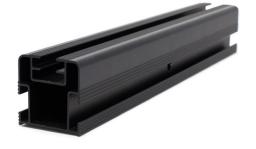

## Core Components

Clamp

Rail

Base

Accessories: The Platform uses the same T-bolt and nut to accommodate all accessories.

- Module level power electronics mounting hardware
- Wire management accessories
- Security hardware
- Variety of connection hardware made to work seamlessly with our products
- Light, Medium, and Heavy rail to optimize pricing based on the design conditions

## ADVANCED RAIL BASED FLUSH METAL

Available with multiple connection hardware.

For more Technical Details, please visit: AdvancedRacking.com/Downloads